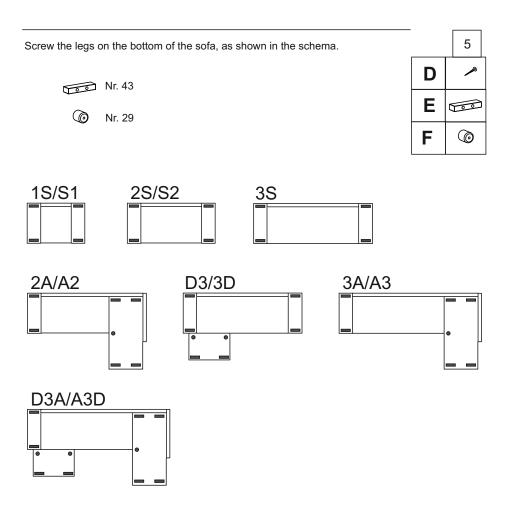

Do not throw away the packing materials until assembly is complete; From scratching or other damages: assemble this item on a soft surface, such as cardboard or carpet, to protect finish;

Hardware may loosen overtime. Periodically check that all conections are tight; Protect sofa from an environmental factors such as: heat, direct sunligt and humidity;

Do not use sofa outdoors.

Do not fix the sofa yuorself, sofa could be fixed only in our factory, our after-sales service workshop or by licensed and qualified professionals, by using only original replacement parts, otherwise, the warranty could be considered as void.





Place the back on the smooth surface and fasten a bolt in each pre-drifled hole.





Place the seat in the top of the backabove the bolts, add washers and fasten