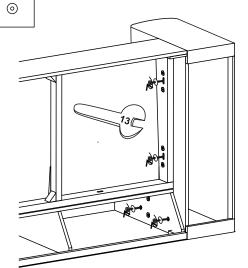

Fasten one bolt in each pre-drilled hole in the armrests.

Put the in the armrest together with the backrest and the seat. Fasten nuts on each bolt, but keep it loose.