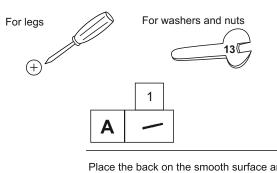

Place the back on the smooth surface and fasten a bolt in each pre-drifled hole.

Place the seat in the top of the backabove the bolts, add washers and fasten nuts on each bolt, but keep it loose. Screw hook on top of the back.