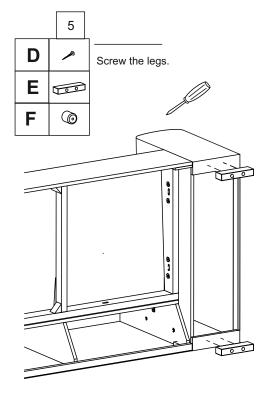

Fasten one bolt in each pre-drilled hole in the armrests.

Put the in the armrest together with the backrest and the seat. Fasten nuts on each bolt, but keep it loose.