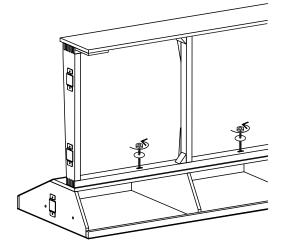

Fasten one bolt in each pre-drilled hole in the armrests.

Put the in the armrest together with the backrest and the seat. Fasten nuts on each bolt, but keep it loose.