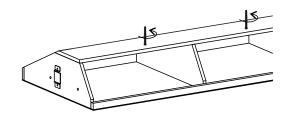

Place the back on the smooth surface and fasten a bolt in each pre-drifled hole.

Place the seat in the top of the backabove the bolts, add washers and fasten nuts on each bolt, but keep it loose. Screw hook on top of the back.