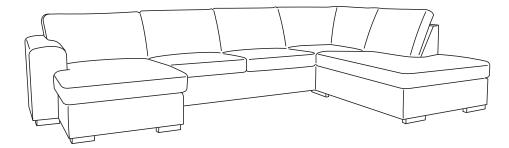

Do not throw away the packing materials until assembly is complete; From scratching or other damages: assemble this item on a soft surface, such as cardboard or carpet, to protect finish;

Hardware may loosen overtime. Periodically check that all conections are tight; Protect sofa from an environmental factors such as: heat, direct sunligt and humidity;

Do not use sofa outdoors.

Do not fix the sofa yuorself, sofa could be fixed only in our factory, our after-sales service workshop or by licensed and qualified professionals, by using only original replacement parts, otherwise, the warranty could be considered as void.





Place the back on the smooth surface and fasten a bolt in each pre-drifled hole.





Place the seat in the top of the backabove the bolts, add washers and fasten nut