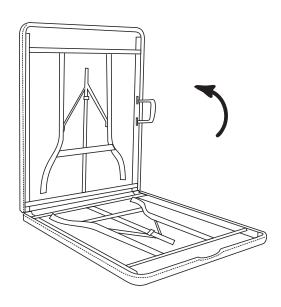

#### Step.1

Lay table flat on smooth surface ground as shown in fig.1.

Step.2

Unfold the table as shown in fig.2.

## Step.3

Lift the two stands to the upright position as shown in fig.3. Straighten the 2 support bars as shown by applying pressure from underneath. The steel ring automatically goes down to chain up the bars!