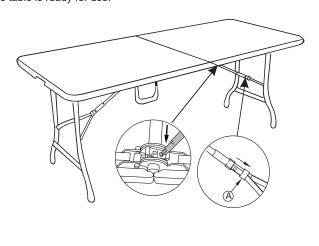

## Step.4

Press the lock and lock the table. Turn table over on its stands with care. Pls also check that both Joint (A) lock are in the correct positions. The table is ready for use.

To fold away the table, please press unlock button and follow the above steps in reverse.