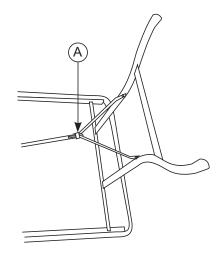

## Step.3

Lift the two stands to the upright position as shown in fig.3. Straighten the 2 support bars as shown by applying pressure from underneath. The steel ring automatically goes down to chain up the bars!

## Step.4

Press the lock and lock the table. Turn table over on its stands with care. Pls also check that both Joint (A) lock are in the correct positions. The table is ready for use.

To fold away the table, please press unlock button and follow the above steps in reverse.