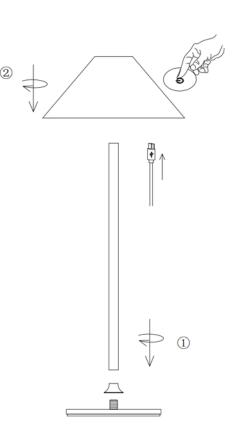

ower the led lamp. When charging this lamp, only use an adaptor with max output voltage 5V. Never use adaptor of 7V/9V/12V or higher.

# 3. Turning on the lamp

Before the first use, make sure the battery is fully charged. This lamp is turned on by touching switch on the top.

## 4. Function

Touch switch:short touch for ON/OFF long touch for dimming Green indicator: battery is fully charged. Red indicator: lamp is charging Red indicator flashes: battery low of power, need to charge

### 5. Technical specification

Charger max: DC 5V 1A LED 3W, 3000K 320LM IP54 Charging time: 6-7 hours Working time: above 5 hours Battery: 3.7V, 4000mAh USB cable: 1m Without adaptor

#### 6. Warning

If the product not used for a long time, please charge it every two month to protect the battery lifespan.